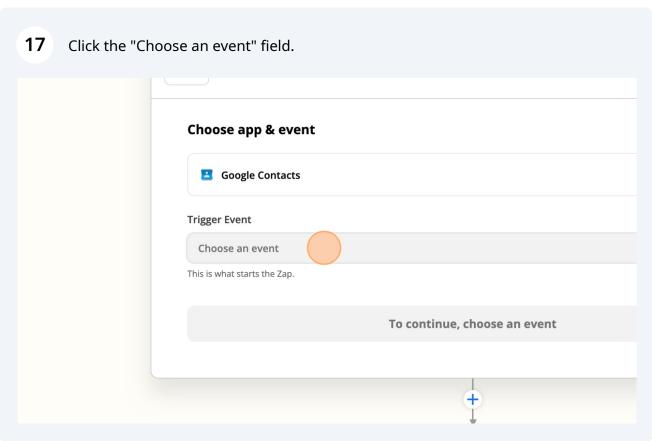

Set up action

Name

Enter text or insert data...

Insert Data ...

Q Search...

1. Company
1. Notes

**Show all options** 

1. New or Updated Contact in Google Contacts