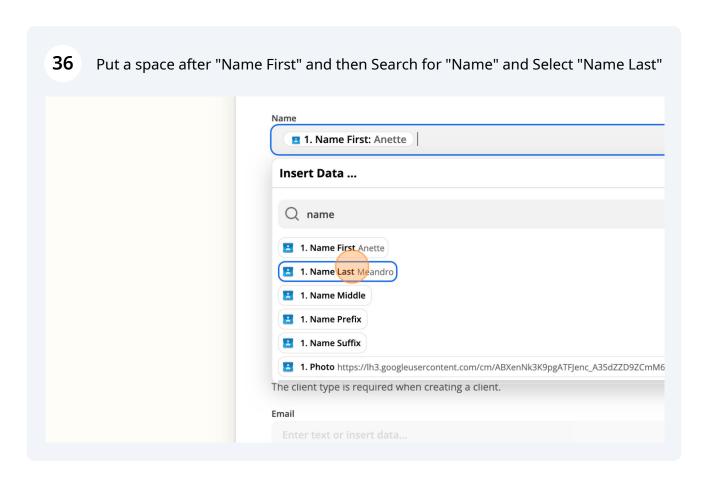

**15** Type "google"

25 Type "pure workflow"

Select a field Click the "Search..." field to find a property from the above zap that you wish to populate. This is an example of populating the first and last name into one Name Field.