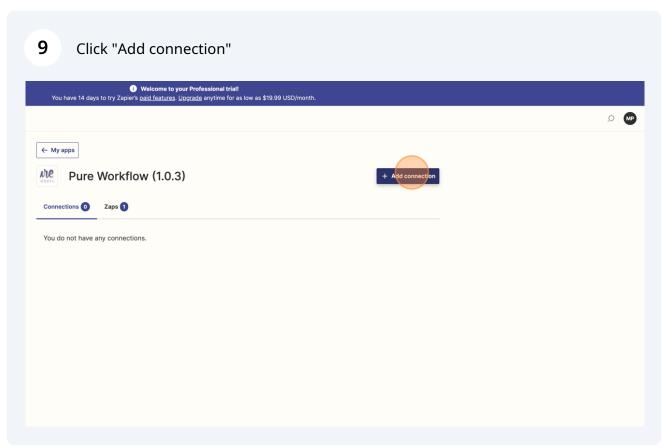

## **Integrating Zapier with Pure Workflow**

## Tapier Zapier Zapier Speconects Pure Workflow with more than 1.000 cloud apps, making it all work together. Zapier connects Pure Workflow with more than 1.000 cloud apps, making it all work together. Zapier connects Pure Workflow with more than 1.000 cloud apps, making it all work together. Zapier connects Pure Workflow with more than 1.000 cloud apps, making it all work together. Zapier connects Pure Workflow automations for Zapier Your API secret key NBR1g Please ensure this key is kept secret at all times. Your Company Key Is