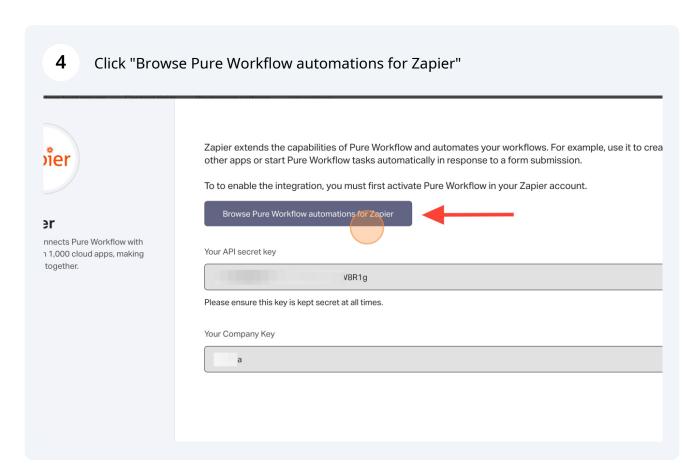

## Tapier Zapier Zapier Speconects Pure Workflow with more than 1.000 cloud apps, making it all work together. Zapier connects Pure Workflow with more than 1.000 cloud apps, making it all work together. Zapier connects Pure Workflow with more than 1.000 cloud apps, making it all work together. Zapier connects Pure Workflow with more than 1.000 cloud apps, making it all work together. Zapier connects Pure Workflow automations for Zapier Your API secret key NBR1g Please ensure this key is kept secret at all times. Your Company Key Is