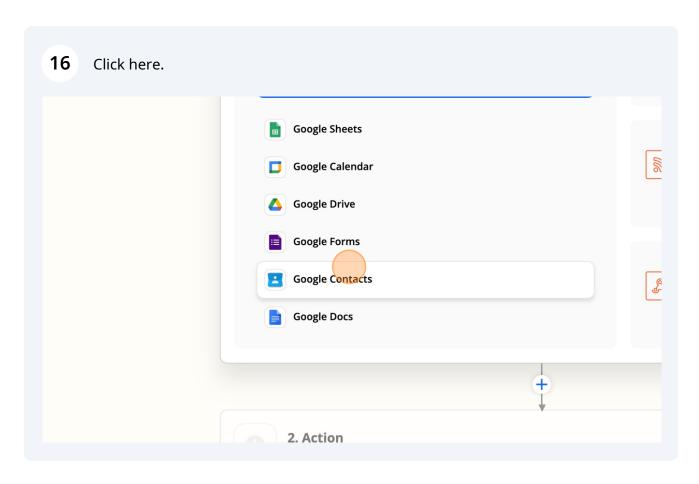

**15** Type "google"

25 Type "pure workflow"

Select a field Click the "Search..." field to find a property from the above zap that you wish to populate. This is an example of populating the first and last name into one Name Field.