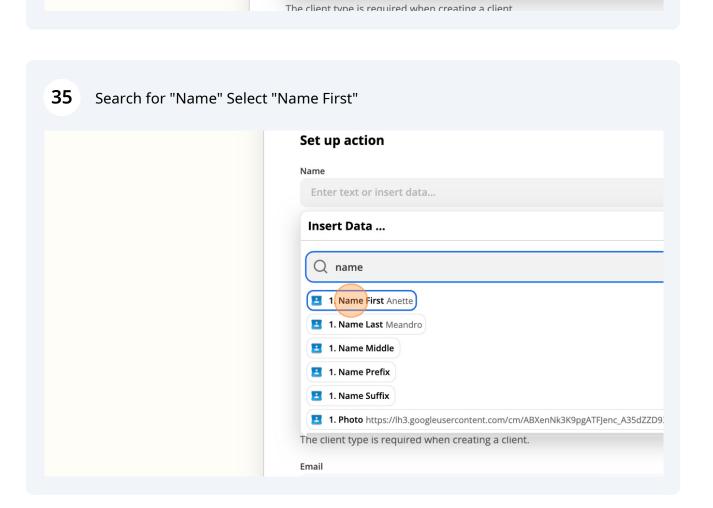

**15** Type "google"

25 Type "pure workflow"

Select a field Click the "Search..." field to find a property from the above zap that you wish to populate. This is an example of populating the first and last name into one Name Field.