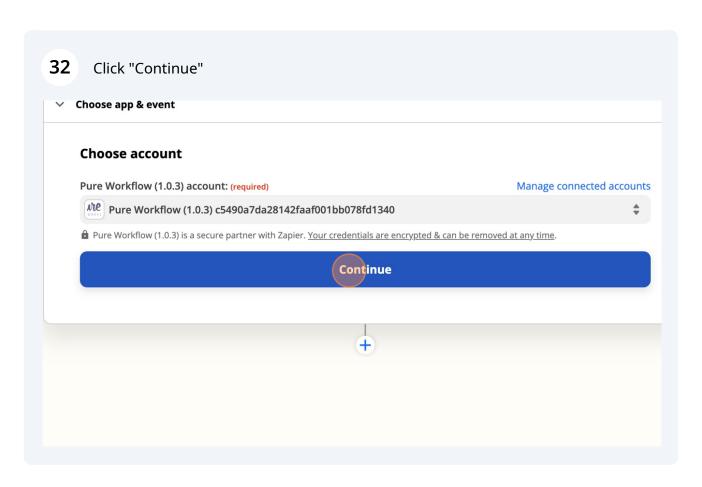

oud apps, making it all work together. Zapier connects Pure Workflow with more than 1.000 cloud apps, making it all work together. Zapier connects Pure Workflow with more than 1.000 cloud apps, making it all work together. Zapier connects Pure Workflow with more than 1.000 cloud apps, making it all work together. Zapier connects Pure Workflow automations for Zapier Your API secret key NBR1g Please ensure this key is kept secret at all times. Your Company Key Is



- 12 Navigate to <a href="https://zapier.com/app/dashboard">https://zapier.com/app/dashboard</a>
- Navigate to <a href="https://zapier.com/app/connections/google-contacts?hl=33385472">https://zapier.com/app/connections/google-contacts?hl=33385472</a>



**15** Type "google"



















25 Type "pure workflow"

















Select a field Click the "Search..." field to find a property from the above zap that you wish to populate. This is an example of populating the first and last name into one Name Field.

Set up action

Name

Enter text or insert data...

Insert Data ...

Q Search...

1. Company
1. Notes

**Show all options** 

1. New or Updated Contact in Google Contacts

**1. ID** people/c6646410563757901917\_2021-11-02T23:59:01.330241Z