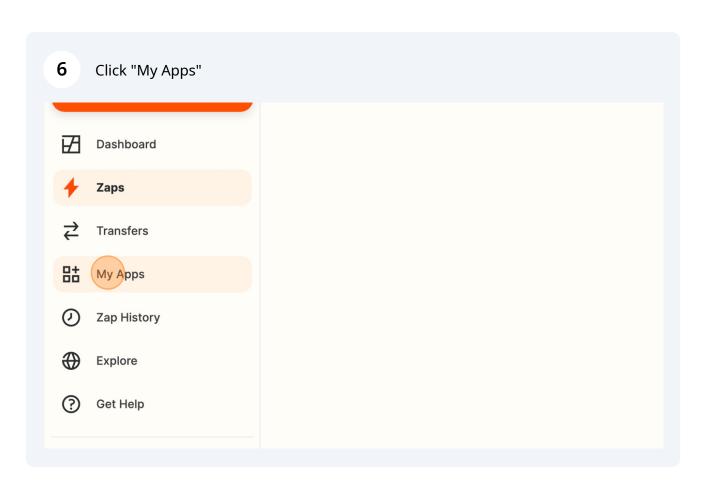

- 12 Navigate to <a href="https://zapier.com/app/dashboard">https://zapier.com/app/dashboard</a>
- Navigate to <a href="https://zapier.com/app/connections/google-contacts?hl=33385472">https://zapier.com/app/connections/google-contacts?hl=33385472</a>