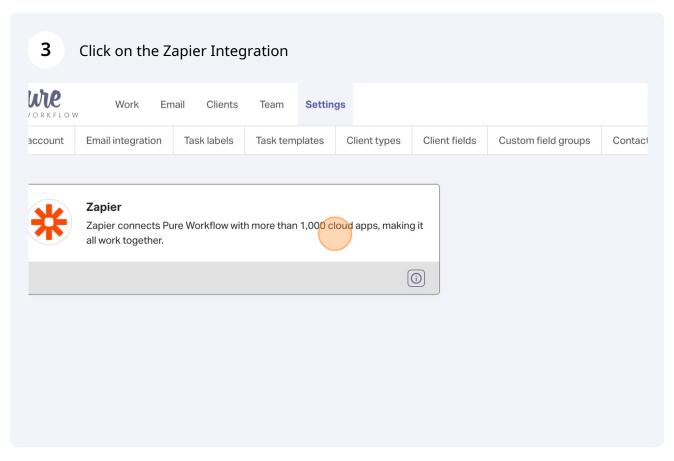

## Tapier Zapier Zapier Speconects Pure Workflow with more than 1.000 cloud apps, making it all work together. Zapier connects Pure Workflow with more than 1.000 cloud apps, making it all work together. Zapier connects Pure Workflow with more than 1.000 cloud apps, making it all work together. Zapier connects Pure Workflow with more than 1.000 cloud apps, making it all work together. Zapier connects Pure Workflow automations for Zapier Your API secret key NBR1g Please ensure this key is kept secret at all times. Your Company Key Is