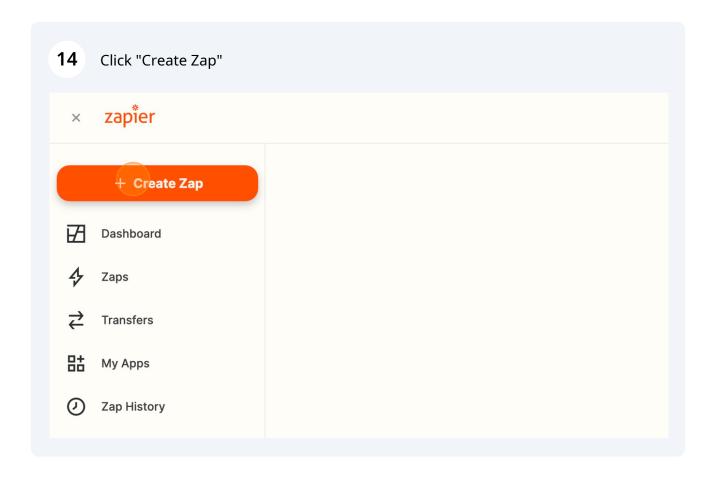

- 12 Navigate to <a href="https://zapier.com/app/dashboard">https://zapier.com/app/dashboard</a>
- Navigate to <a href="https://zapier.com/app/connections/google-contacts?hl=33385472">https://zapier.com/app/connections/google-contacts?hl=33385472</a>