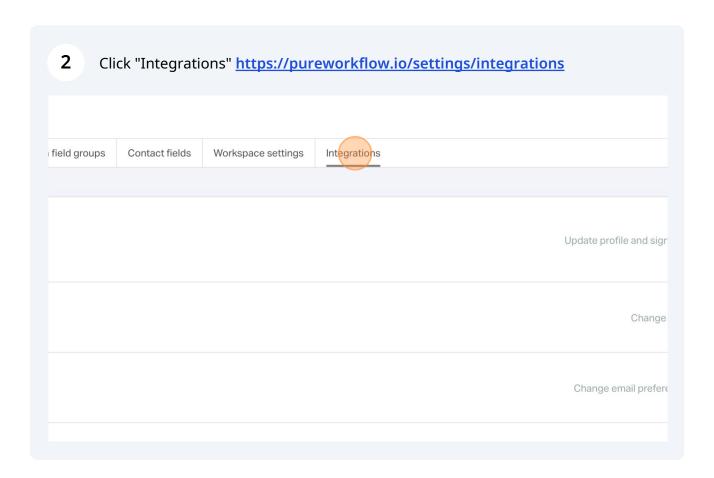

## **Integrating Zapier with Pure Workflow**





















## Tapier Zapier Zapier Speconects Pure Workflow with more than 1.000 cloud apps, making it all work together. Zapier connects Pure Workflow with more than 1.000 cloud apps, making it all work together. Zapier connects Pure Workflow with more than 1.000 cloud apps, making it all work together. Zapier connects Pure Workflow with more than 1.000 cloud apps, making it all work together. Zapier connects Pure Workflow automations for Zapier Your API secret key NBR1g Please ensure this key is kept secret at all times. Your Company Key Is



- 12 Navigate to <a href="https://zapier.com/app/dashboard">https://zapier.com/app/dashboard</a>
- Navigate to <a href="https://zapier.com/app/connections/google-contacts?hl=33385472">https://zapier.com/app/connections/google-contacts?hl=33385