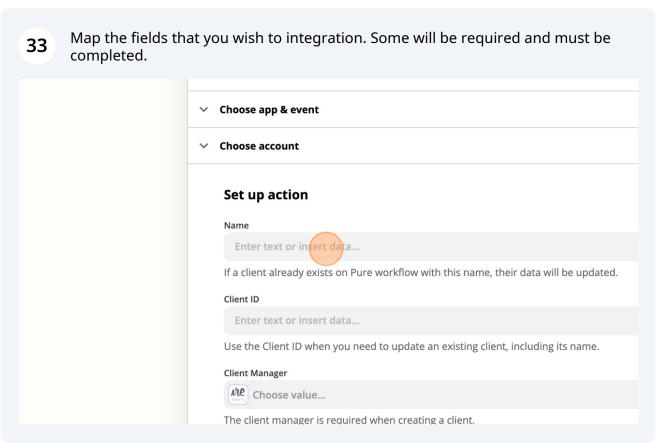

Set up action

Name

Enter text or insert data...

Insert Data ...

Q Search...

1. Company
1. Notes

**Show all options** 

1. New or Updated Contact in Google Contacts